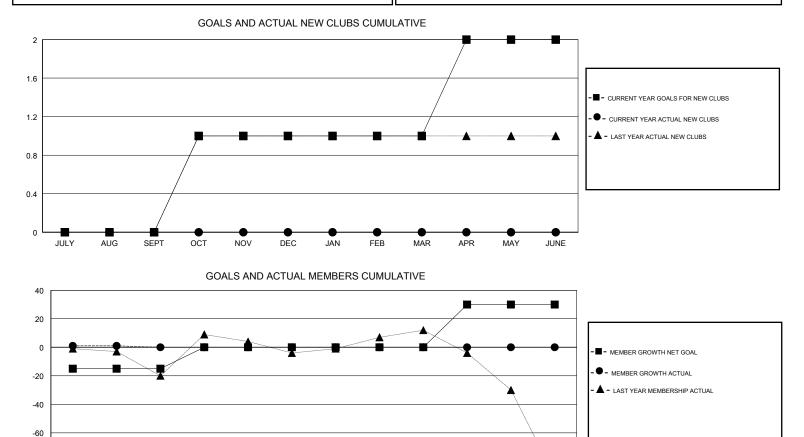

## LOCATION TURKEY

| GMT CA |
|--------|
|--------|

| Clubs                 |               |           |               | Members               |                           |                         |                                                    |
|-----------------------|---------------|-----------|---------------|-----------------------|---------------------------|-------------------------|----------------------------------------------------|
| RESULTS FOR 2018-2019 |               |           |               | RESULTS FOR 2018-2019 |                           |                         |                                                    |
| QUARTER               | NEW CLUB GOAL | NEW CLUBS | DROPPED CLUBS | QUARTER               | MEMBER GROWTH NET<br>GOAL | MEMBER GROWTH<br>ACTUAL | DROPPED<br>MEMBERS ACTUAL<br>(including transfers) |
| JULY/AUG/SEPT         | 0             | 0         | 3             | JULY/AUG/SEPT         | -15                       | 4                       | 1                                                  |
| OCT/NOV/DEC           | 1             | 0         | 0             | OCT/NOV/DEC           | 15                        | 0                       | 0                                                  |
| JAN/FEB/MAR           | 0             | 0         | 0             | JAN/FEB/MAR           | 0                         | 0                       | 0                                                  |
| APR/MAY/JUNE          | 1             | 0         | 0             | APR/MAY/JUNE          | 30                        | 0                       | 0                                                  |